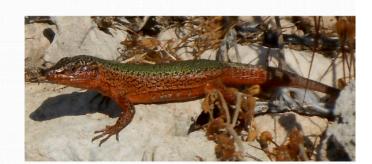

### RESERVA DE SARGANTANES

- Hábitat característico, inalterado, de Podarcis pityusensis
- Libertad natural de la población de lagartijas
- Asegurarse que no llegan serpientes
- Zona con proyección didáctica

Establecer una zona refugio de lagartijas

Idoneidad de la zona: Puig des Molins - Es Soto

### RESERVA DE SARGANTANES

- Gran densidad de lagartijas
- Corona urbana = barrera contra serpientes. Ciudad dificulta la llegada de serpientes al recinto
- Suelo de titularidad pública
- Protegido por ordenación urbanística (PEPRI)
- Ecosistema natural de litoral rocoso, hábitat predilecto de Podarcis pityusensis
- Presencia de edificios públicos utilizables en un futur: MAEF, UIB, Consell-Escola Turisme,
   Parador del Castell