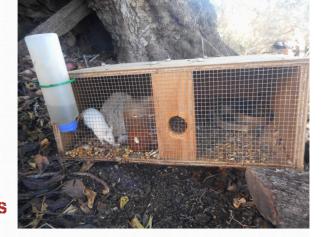

### RESERVA DE SARGANTANES

- Constatación presencia de serpientes el 2003
- Al 2010 ya sabíamos gravetat. Grandes calvas sin lagartijas
- El COFIB, Consorci per a la Recuperació de la Fauna de las Illes Balears (2014), constata 28% (2014), constata 28% actuaciones son actuaciones son serpientes
- Instalación diversos modelos de trampas