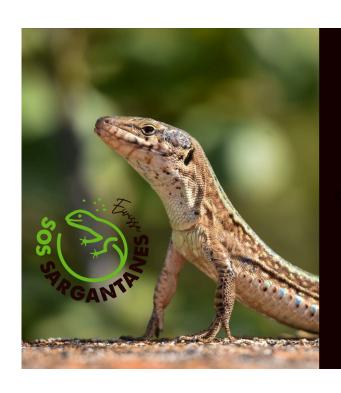

# RESERVA DE SARGANTANES Podarcis pityusensis

- Único vertebrado no volador endémico de las Pitiüsas
- Presente en todos los ecosistemas subaéreos
- Especie central de la red trófica
- Densidades extraordinarias en islotes ínfimos