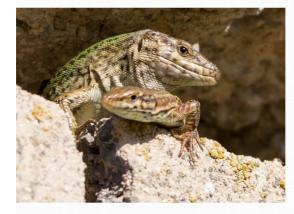

# RESERVA DE SARGANTANES Podarcis pityusensis

- Único vertebrado no volador endémico de las Pitiüsas
- Presente en todos los ecosistemas subaéreos
- Especie central de la red trófica
- Densidades extraordinarias en islotes ínfimos

# Valor Biológico de *Podarcis pityusensis*