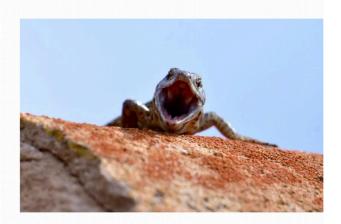

# RESERVA DE SARGANTANES Podarcis pityusensis

- Único vertebrado no volador endémico de las Pitiüsas
- Presente en todos los ecosistemas subaéreos
- Especie central de la red trófica
- Densidades extraordinarias en islotes ínfimos

# Valor Biológico de *Podarcis pityusensis*