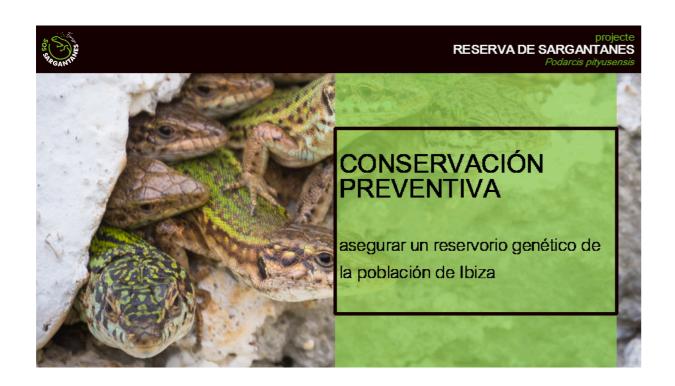

### RESERVA DE LAGARTIJAS

Conservación preventiva

### RESERVA DE SARGANTANES Podarcis pityusensis