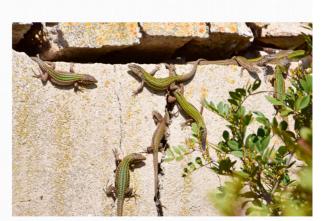

### projecte RESERVA DE SARGANTANES

- Presente en todos los territorios emergidos, con mayor o menor densidad
- Reguladora de todos los ecosistemas terrestres
- Omnívora, diferentes niveles tróficos
- Plagas microinsectos, polinizadora, dispersora
- Ausencia de depredadores específicos importantes
- Depredación por aves: gaviotas, abubillas, falconiformes, .... Mamí feros: gatos, ginetas,...
- NO SERPIENTES

# RESERVA DE SARGANTANES Podarcis pityusensis

- Único vertebrado no volador endémico de las Pitiüsas
- Presente en todos los ecosistemas subaéreos
- Especie central de la red trófica
- Densidades extraordinarias en islotes ínfimos