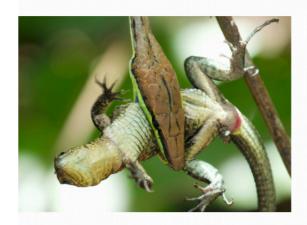

# 55% de la alimentación de las serpientes son lagartijas

(Hinckley et Al, 2017; Zawadzki, 2020)

La llegada de serpientes distorsiona todo el ecosistema

### projecte RESERVA DE SARGANTANES

- Serpientes no son sólo depredadoras de lagartijas
- Comparten además el espacio: paredes
- Competencia por los refugios
- En el 2018, se observan serpientes en 50% territorio (Montes, 2020)
- Al poco de avistar serpientes, no se observan lagartijas. Exclusión competitiva
- Crecimiento exponencial poblacional serpientes. Reproducción explosiva
- Clima, refugio, alimento,... inmejorables
- Longitud corporal récord, más de 200cm.
- No hay depredación