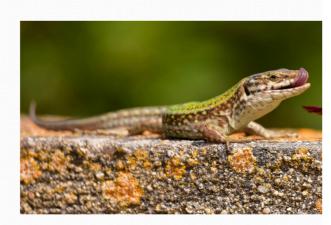

# RESERVA DE SARGANTANES Podarcis pityusensis

- Único vertebrado no volador endémico de las Pitiüsas
- Presente en todos los ecosistemas subaéreos
- Especie central de la red trófica
- Densidades extraordinarias en islotes ínfimos

# Valor Biológico de *Podarcis pityusensis*