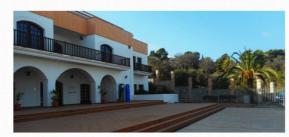

### RESERVA DE SARGANTANES

- Gran densidad de lagartijas
- Corona urbana = barrera contra serpientes. Ciudad dificulta la llegada de serpientes al recinto
- Suelo de titularidad pública
- Protegido por ordenación urbanística (PEPRI)
- Ecosistema natural de litoral rocoso, hábitat predilecto de Podarcis pityusensis
- Presencia de edificios públicos utilizables en un futur: MAEF, UIB, Consell-Escola Turisme,
   Parador del Castell