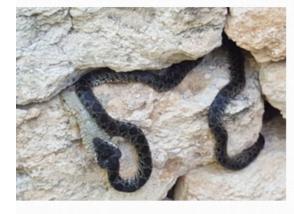

### RESERVA DE SARGANTANES

- Constatación presencia de serpientes el 2003
- Al 2010 ya sabíamos gravetat. Grandes calvas sin lagartijas
- El COFIB, Consorci per a la Recuperació de la Fauna de las Illes Balears (2014), constata 28% (2014), constata 28% actuaciones son actuaciones son serpientes
- Instalación diversos modelos de trampas

Las serpientes son más rápidas que la respuesta

Las serpientes en Ibiza siglo XXI