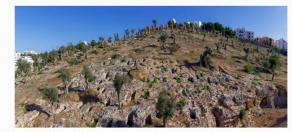

Establecer una zona refugio de lagartijas

Idoneidad de la zona: Puig des Molins - Es Soto

### RESERVA DE SARGANTANES

- Gran densidad de lagartijas
- Corona urbana = barrera contra serpientes. Ciudad dificulta la llegada de serpientes al recinto
- Suelo de titularidad pública
- Protegido por ordenación urbanística (PEPRI)
- Ecosistema natural de litoral rocoso, hábitat predilecto de Podarcis pityusensis
- Presencia de edificios públicos utilizables en un futur: MAEF, UIB, Consell-Escola Turisme,
   Parador del Castell

Puig des Molins - Es Soto