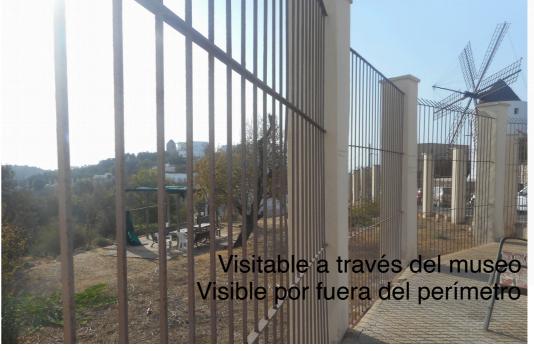

### RESERVA DE SARGANTANES

- Hábitat característico, inalterado, de Podarcis pityusensis
- Libertad natural de la población de lagartijas
- Asegurarse que no llegan serpientes
- Zona con proyección didáctica

Establecer una zona refugio de lagartijas

Idoneidad de la zona: Puig des Molins - Es Soto

### RESERVA DE SARGANTANES

- Gran densidad de lagartijas
- Corona urbana = barrera contra serpientes. Ciudad dificulta la llegada de serpientes al recinto
- Suelo de titularidad pública
- Protegido por ordenación urbanística (PEPRI)
- Ecosistema natural de litoral rocoso, hábitat predilecto de Podarcis pityusensis
- Presencia de edificios públicos utilizables en un futur: MAEF, UIB, Consell-Escola Turisme,
   Parador del Castell

Puig des Molins - Es Soto

### RESERVA DE SARGANTANES

- Está en el lugar adecuado
- Ya hay una población de lagartijas
- · Zona perimetrada, controlable
- La reserva de lagartijas no altera la necrópolis
- Facilidad de acceso