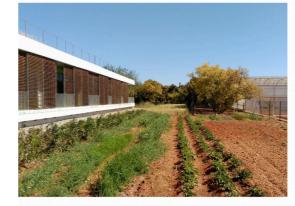

Establecer una zona refugio de lagartijas

Idoneidad de la zona: Puig des Molins - Es Soto

Puig des Molins - Es Soto

### RESERVA DE SARGANTANES

- Está en el lugar adecuado
- Ya hay una población de lagartijas
- · Zona perimetrada, controlable
- La reserva de lagartijas no altera la necrópolis
- Facilidad de acceso