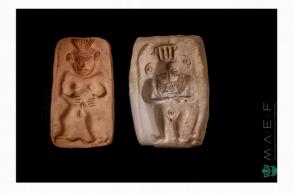

### Projecte RESERVA DE SARGANTANES

La necrópolis es la conexión, simbólica, entre la isla de Bes (fauna autòctona) y la lbiza actual que se quiere preservar

NO HABÍA SERPIENTES EN AYBOSHIM

- Conservación preventiva:
   Es más urgente de lo que creemos
- Buscar más espacios idóneos
  - Es rápido de establecer
  - Poca inversión
  - Hay muchos lugares adecuados
- La lagartija es el símbolo más potente de la biodiversidad pitiusa