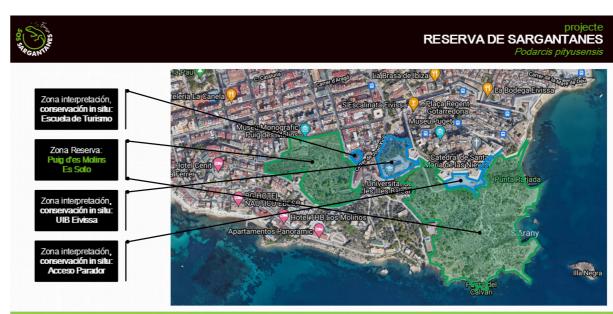

Establecer una zona refugio de lagartijas

Idoneidad de la zona: Puig des Molins - Es Soto

### RESERVA DE SARGANTANES

- Gran densidad de lagartijas
- Corona urbana = barrera contra serpientes. Ciudad dificulta la llegada de serpientes al recinto
- Suelo de titularidad pública
- Protegido por ordenación urbanística (PEPRI)
- Ecosistema natural de litoral rocoso, hábitat predilecto de Podarcis pityusensis
- Presencia de edificios públicos utilizables en un futur: MAEF, UIB, Consell-Escola Turisme,
   Parador del Castell

Puig des Molins - Es Soto