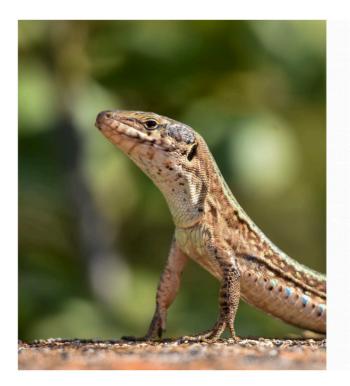

# RESERVA DE SARGANTANES Podarcis pityusensis

- Único vertebrado no volador endémico de las Pitiüsas
- Presente en todos los ecosistemas subaéreos
- Especie central de la red trófica
- Densidades extraordinarias en islotes ínfimos

# Valor Biológico de *Podarcis pityusensis*