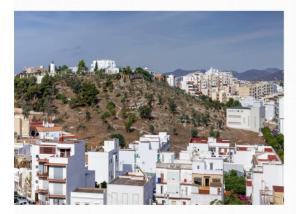

Establecer una zona refugio de lagartijas

Idoneidad de la zona: Puig des Molins - Es Soto

### RESERVA DE SARGANTANES

- Gran densidad de lagartijas
- Corona urbana = barrera contra serpientes. Ciudad dificulta la llegada de serpientes al recinto
- Suelo de titularidad pública
- Protegido por ordenación urbanística (PEPRI)
- Ecosistema natural de litoral rocoso, hábitat predilecto de Podarcis pityusensis
- Presencia de edificios públicos utilizables en un futur: MAEF, UIB, Consell-Escola Turisme,
   Parador del Castell

Puig des Molins - Es Soto