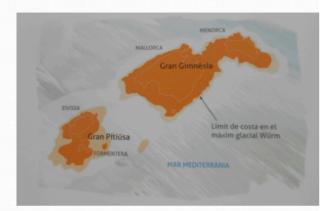

### RESERVA DE SARGANTANES

- Único superviviente de la fauna autóctona Mesiniense
- Con las glaciaciones aparecen ESUs
- Abanico completo, cada islote una población independente
- Cada isla, edad de separación diferente
- Todas las «piezas» de la serie aún están presentes

# Valor Evolutivo de Podarcis pityusensis